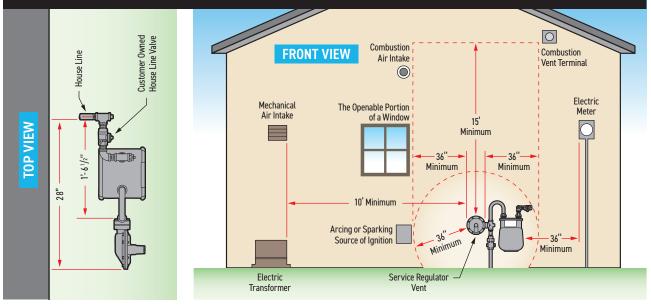

## Trade Ally Guidelines For Meter Location Requirements

- Meter is above ground and sits approximately 6 inches from the outside of the home being served
- Along the front of or either side of the home
- Meter location must be protected from potential vehicular damage
- Meter must be accessible for maintenance (do not designate meter location behind a fence or a large bush or shrub)
- A minimum of 36 inches (horizontal measure) from any portion of the meter set or regulator to an electric meter
- A minimum of 10 feet from any portion of the meter set to an electric transformer
- A minimum of 10 feet (horizontal measure) from any portion of the meter set to any mechanical equipment air intake opening (venting)
- A minimum of 8 feet 6 inches from any portion of the meter set to the centerline of any railroad track
- A minimum of 36 inches measured horizontally and 15 feet measured vertically from the vent of the service regulator to any through-the-wall appliance vent terminal
- A minimum of 36 inches measured in any direction from the vent of the service regulator to:
  - The openable portion of a window (including basement windows)
  - The entire portion of a framed window opening (when window not yet installed)
  - Any source of ignition that could arc or spark during normal operation (also includes combustion air intake)
- Not under a carport roof, an awning, or an overhang larger than a standard eave
- Not under a stairwell or staircase providing primary access to the home (stairwells
  providing alternative access to the home are an exception to this requirement)
- A meter can be placed in a location directly under overhead power lines
- Must be protected from atmospheric corrosion and other damage
- To facilitate proper tie-in of the meter set, house lines must be installed a minimum of 2" – 4" out from finished siding
- If you have questions about meter location placement for new construction, please call 1-800-927-6123 or (503) 220-2360. For conversion, please call the Dealer Hotline at (503) 220-2575 or (800) 422-4012 ext. 2575.